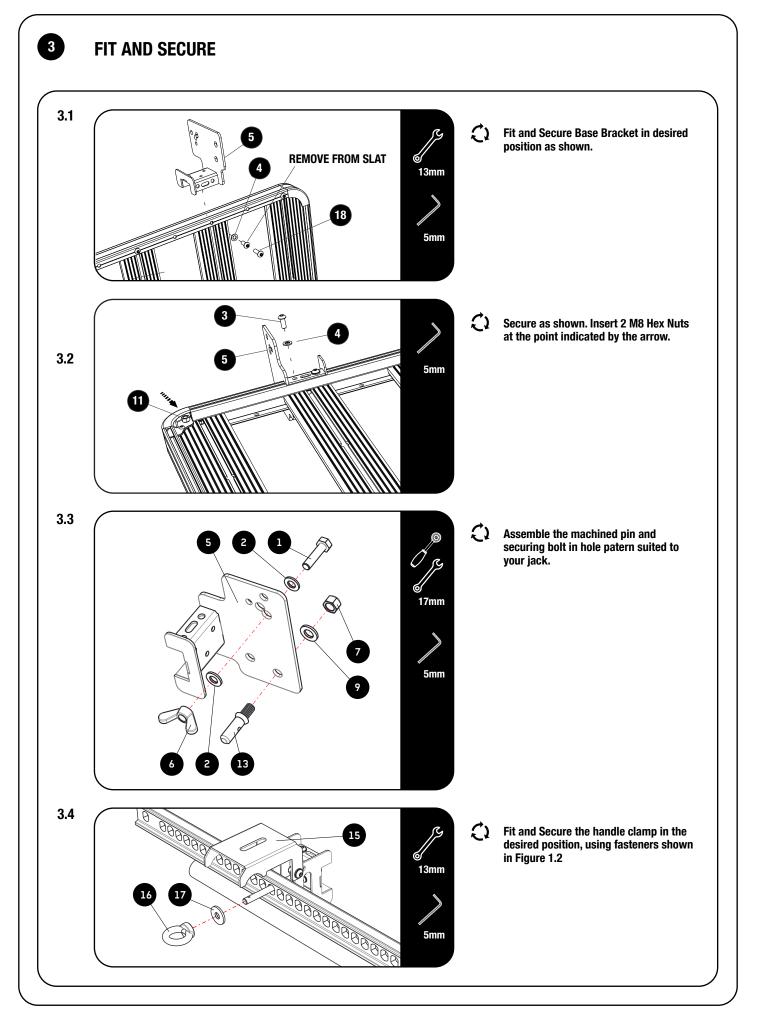

### 1

#### **GET ORGANIZED**

Here is what you are looking at for JADA010

| 1  | 1 X  | M10x40 Hex Bolt                | 15           | 1 X           | Handle Clamp Assembly          |        |
|----|------|--------------------------------|--------------|---------------|--------------------------------|--------|
| 2  | 3 X  | M10x30x3 Flat Washer           | 16           | 1 X           | M10 Tie Down Ring              |        |
| 3  | 4 X  | M8x25 Button Head Bolt (Black) | 17           | 2 X           | M8x20 Button Head Bolt (Black) |        |
| 4  | 8 X  | M8x16x1.6 SS Flat Washer       | ( 18         | 2 X           | M8x30 Button Head Bolt (Black) |        |
| 5  | 1 X  | Base Bracket                   |              |               |                                |        |
| 6  | 1 X  | M10 Wing Nut                   |              |               |                                |        |
| 7  | 1X   | M12 Nyloc Hex Nut              | TOOLS NEEDED |               |                                |        |
| 8  | 1 X  | M12 Flat Washer                |              |               |                                |        |
| 9  | 6 X  | M6 Nyloc Hex Nut               |              | 7. 🙆 10       |                                | Markar |
| 10 | 12 X | M6x12x1 SS Flat Washer         |              | 9 🔍 10mi      |                                | Markei |
| 11 | 6 X  | M8 Nyloc Hex Nut               | 66           | / 17mi        | m (0 5mm                       |        |
| 12 | 2 X  | M8x16 Button Head Bolt (Black) |              |               | *                              |        |
| 13 | 1 X  | M12 Machined Stud              |              | rightary 6.5m | m                              |        |
| 14 | 6 X  | M6x16 Button Head Bolt (Black) |              |               |                                |        |