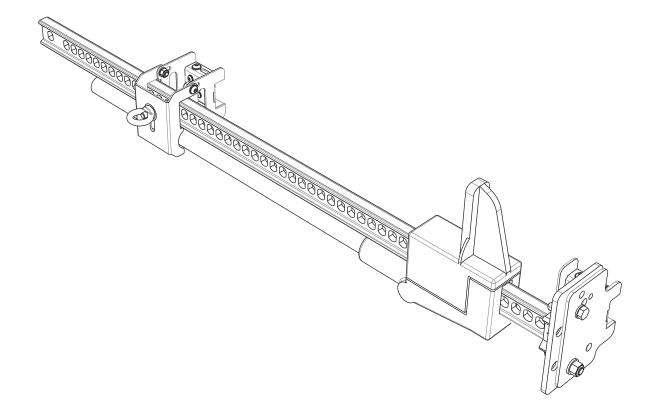

#### **GET ORGANIZED**

Here is what you are looking at for JADA010

| 1  | 1 X  | M10x40 Hex Bolt                | 15           | 1 X           | Handle Clamp Assembly          |        |
|----|------|--------------------------------|--------------|---------------|--------------------------------|--------|
| 2  | 3 X  | M10x30x3 Flat Washer           | 16           | 1 X           | M10 Tie Down Ring              |        |
| 3  | 4 X  | M8x25 Button Head Bolt (Black) | 17           | 2 X           | M8x20 Button Head Bolt (Black) |        |
| 4  | 8 X  | M8x16x1.6 SS Flat Washer       | ( 18         | 2 X           | M8x30 Button Head Bolt (Black) |        |
| 5  | 1 X  | Base Bracket                   |              |               |                                |        |
| 6  | 1 X  | M10 Wing Nut                   |              |               |                                |        |
| 7  | 1X   | M12 Nyloc Hex Nut              | TOOLS NEEDED |               |                                |        |
| 8  | 1 X  | M12 Flat Washer                |              |               |                                |        |
| 9  | 6 X  | M6 Nyloc Hex Nut               |              | 7. 🙆 10       |                                | Markar |
| 10 | 12 X | M6x12x1 SS Flat Washer         |              | 9 🔍 10mi      |                                | Markei |
| 11 | 6 X  | M8 Nyloc Hex Nut               | 66           | / 17mi        | m (0 5mm                       |        |
| 12 | 2 X  | M8x16 Button Head Bolt (Black) |              |               | *                              |        |
| 13 | 1 X  | M12 Machined Stud              |              | rightary 6.5m | m                              |        |
| 14 | 6 X  | M6x16 Button Head Bolt (Black) |              |               |                                |        |

FIGURE 1.1