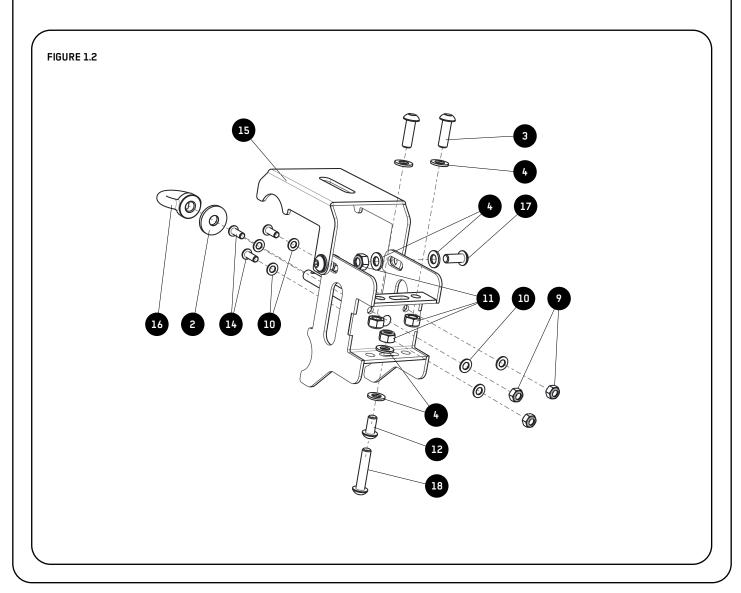

#### **GET ORGANIZED**

Here is what you are looking at for JADA010

| 1  | 1 X  | M10x40 Hex Bolt                | 15           | 1 X           | Handle Clamp Assembly          |        |
|----|------|--------------------------------|--------------|---------------|--------------------------------|--------|
| 2  | 3 X  | M10x30x3 Flat Washer           | 16           | 1 X           | M10 Tie Down Ring              |        |
| 3  | 4 X  | M8x25 Button Head Bolt (Black) | 17           | 2 X           | M8x20 Button Head Bolt (Black) |        |
| 4  | 8 X  | M8x16x1.6 SS Flat Washer       | ( 18         | 2 X           | M8x30 Button Head Bolt (Black) |        |
| 5  | 1 X  | Base Bracket                   |              |               |                                |        |
| 6  | 1 X  | M10 Wing Nut                   |              |               |                                |        |
| 7  | 1X   | M12 Nyloc Hex Nut              | TOOLS NEEDED |               |                                |        |
| 8  | 1 X  | M12 Flat Washer                |              |               |                                |        |
| 9  | 6 X  | M6 Nyloc Hex Nut               |              | 7. 🙆 10       |                                | Markar |
| 10 | 12 X | M6x12x1 SS Flat Washer         |              | 9 🔍 10mi      |                                | Markei |
| 11 | 6 X  | M8 Nyloc Hex Nut               | 66           | / 17mi        | m (0 5mm                       |        |
| 12 | 2 X  | M8x16 Button Head Bolt (Black) |              |               | *                              |        |
| 13 | 1 X  | M12 Machined Stud              |              | rightary 6.5m | m                              |        |
| 14 | 6 X  | M6x16 Button Head Bolt (Black) |              |               |                                |        |

#### GET ORGANIZED CONTINUED

1